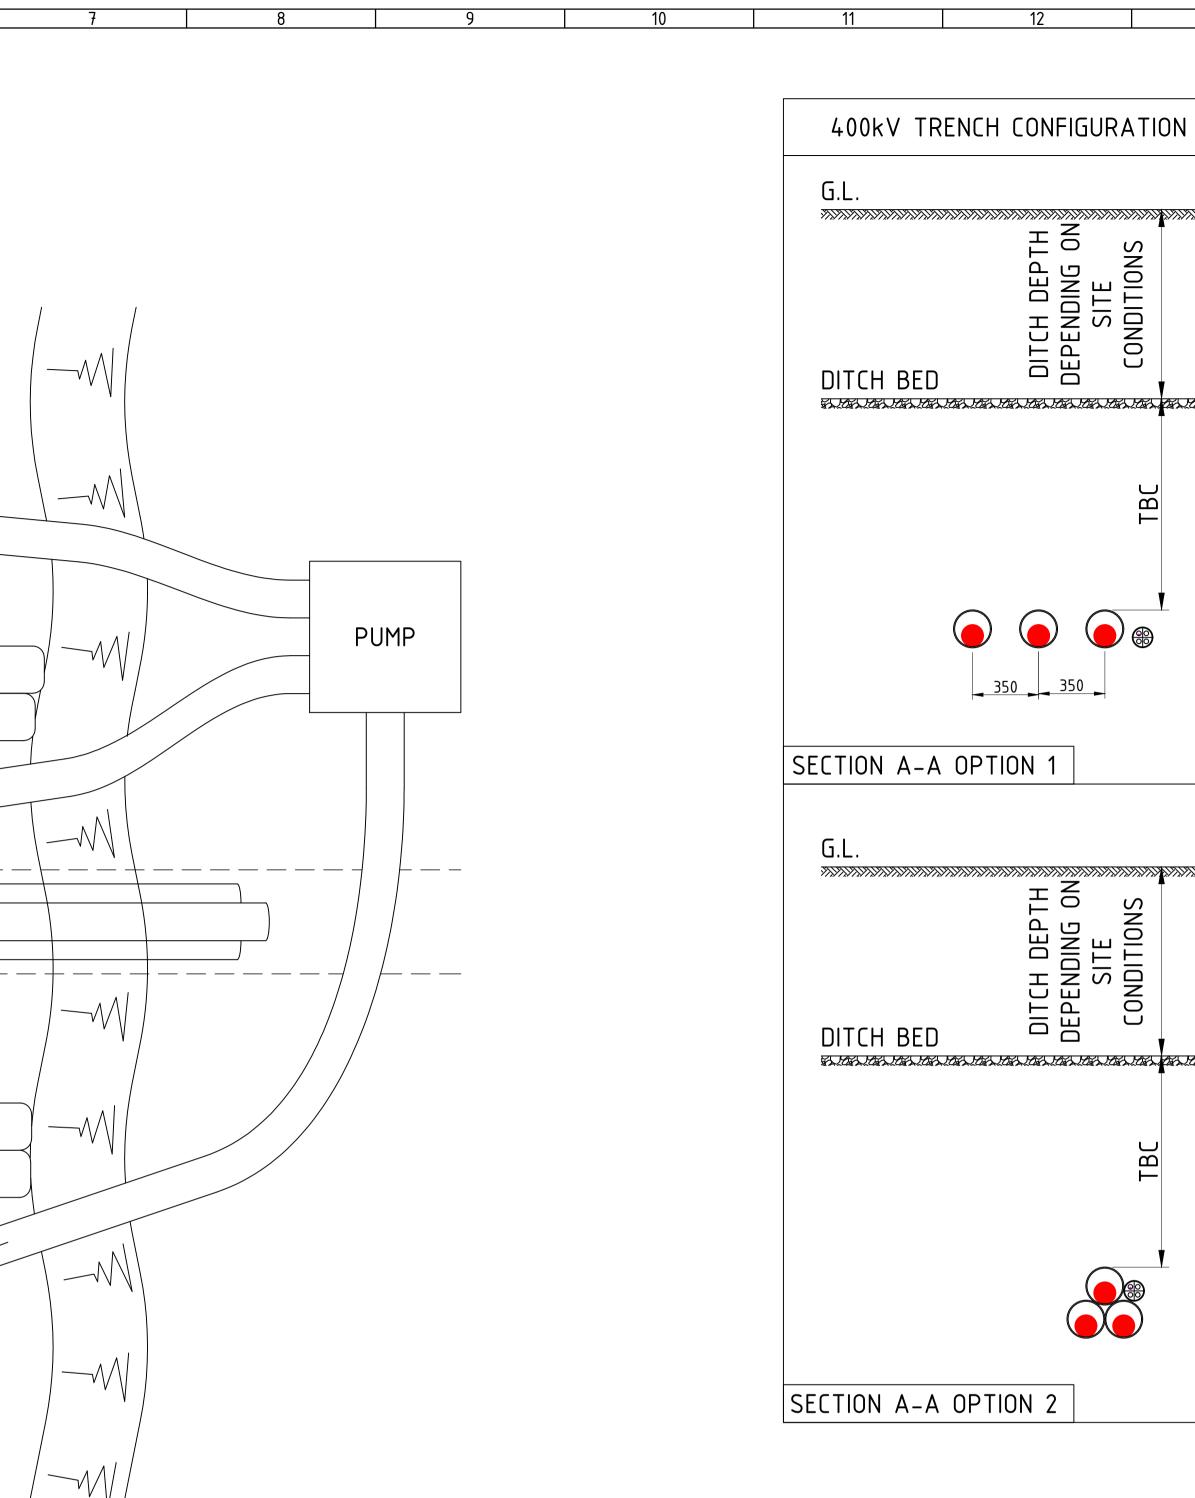

## Figure 4.14 – Watercourse Configuration (Dam and Pump Method)

Applicant: Ecotricity (Heck Fen Solar) Limited Document Reference: 6.2.4 Pursuant to: APFP Regulation 5(2)(a) Deadline 2: 7th November 2023 Document Revision: 2

November 2023

Planning Act 2008

M UPSTREAM  $\mathbb{N}$ SANDBAG DAM  $\mathbb{N}$  $\bigwedge$ NM  $\bigcirc$  $\bigcirc$  $\bigwedge$ TRENCH LINE WITH 1 X TREFOIL ►A DUCT CONFIGURATION SANDBAG DAM  $\mathbb{N}$ 1500 MINIMUM EXCAVATED SPOIL FROM CROSSING M DOWNSTREAM ////···· File Location: m:\bpi user\projects\live\431678 - heckington fen connection design\6000-cables\431678-sketch 1 - dam and pump ditch crossing, Plot Date: 22/10/2023 8:18 PM, Plotted By: davey, aaror